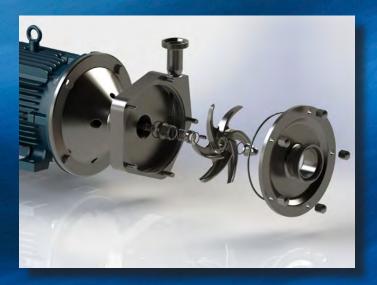

## Ampco Pumps Company

The NEW LME high-efficiency centrifugal pump offers 100% interchangeable parts with the competing brand and is available in 9 models from size 10 to 550.

New Ampco seal design for the LME pump offers a front-loading seal design. A front-loading seal offers ease of maintenance and is easily convertible to a double seal.

- High efficiency design and performance offers gentle product handling capability up to 1200 cps.
- Heavy-wall construction, tight manufacturing tolerances, dynamically balanced impellers and a self-aligning shaft minimize vibration and promote longer seal life.
- Standard adapters are made of 304 SS to resist corrosion.
- Use of standard IEC Motors