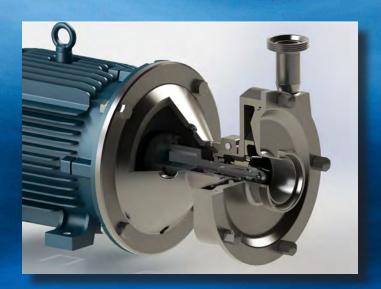

## Ampco Pumps Company

The NEW LME high-efficiency centrifugal pump offers 100% interchangeable parts with the competing brand and is available in 9 models from size 10 to 550.

New Ampco seal design for the LME pump offers a front-loading seal design. A front-loading seal offers ease of maintenance and is easily convertible to a double seal.

- High efficiency design and performance offers gentle product handling capability up to 1200 cps.
- Heavy-wall construction, tight manufacturing tolerances, dynamically balanced impellers and a self-aligning shaft minimize vibration and promote longer seal life.
- Standard adapters are made of 304 SS to resist corrosion.
- Use of standard IEC Motors